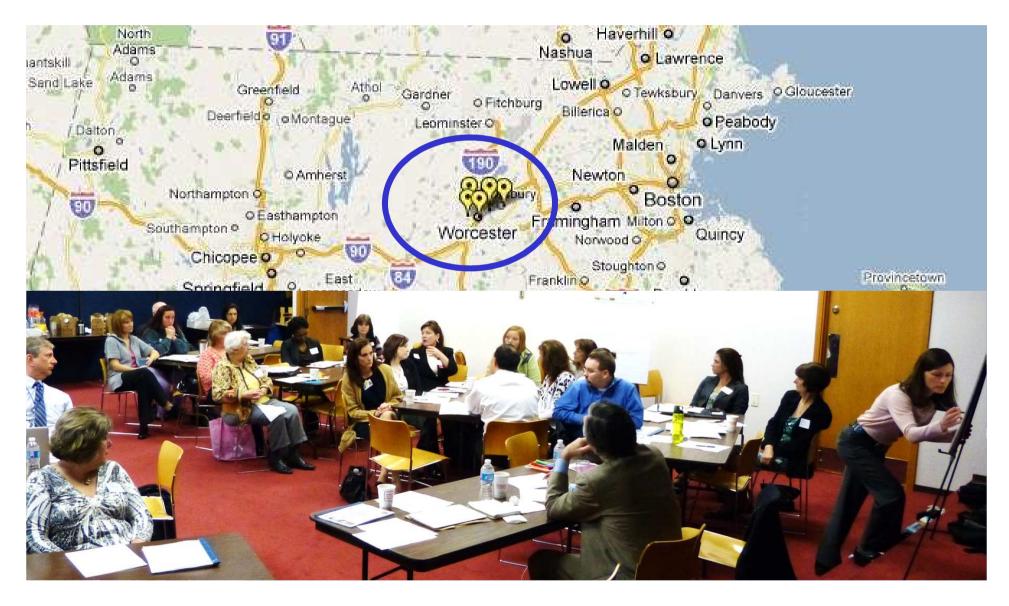

## Worcester, Massachusetts: Second Largest City in New England

## **Worcester Galaxy Annual Meetings**

70 People
40 Organizations
30 Roles in healthcare